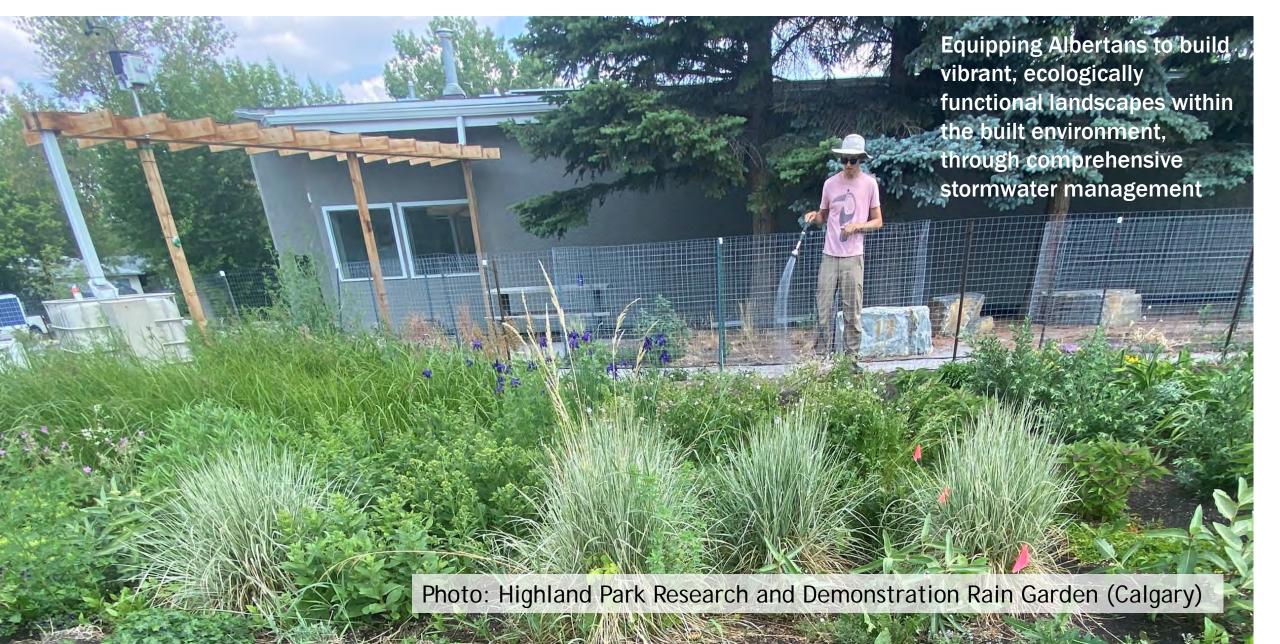

#### Two components:

- 1. Monitoring
- 2. Community
  Demonstration Hubs
  Six community sites in Calgary,
  one in Edmonton, one in Red
  Deer
  - Rain gardens
  - Native grasses, flowers, and shrubs
  - Alternatives to conventional turf