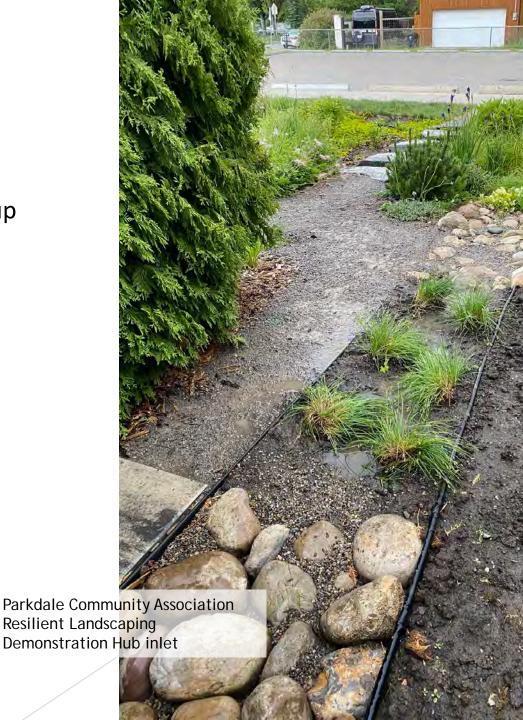

#### Two components:

- 1. Monitoring
- 2. Community
  Demonstration Hubs
  Six community sites in Calgary,
  one in Edmonton, one in Red
  Deer
  - Rain gardens
  - Native grasses, flowers, and shrubs
  - Alternatives to conventional turf