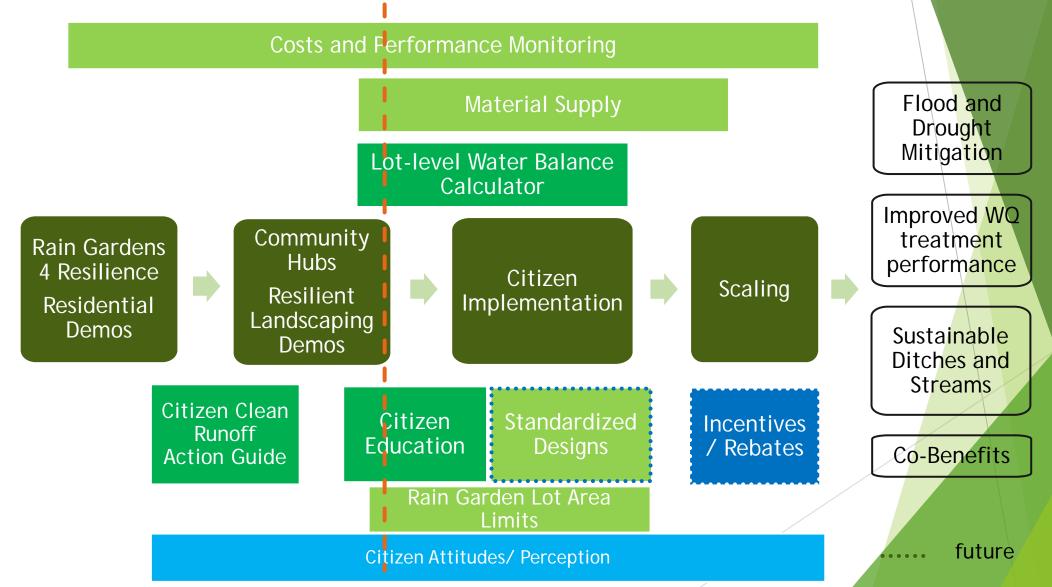

## Rainwater 4 Resilience (WRRP)

#### Two components:

- 1. Monitoring
- 2. Community
  Demonstration Hubs
  Six community sites in Calgary,
  one in Edmonton, one in Red
  Deer
  - Rain gardens
  - Native grasses, flowers, and shrubs
  - Alternatives to conventional turf

# Rainwater 4 Resilience Metrics

#### Projects

- ► LICA workshops
- Industrial site LID options vs. conventional tie-in
- ► IISD NI State of Play
- ► EPCOR plants
- ► ART Lot-level WB Calculator
- City of Calgary LID monitoring and analysis
- North Glenora resilient landscaping monitoring

Rain Garden Education – Local Resource Development

#### resilientlandscaping.ca - the bones are 'there'

**INSPIRATION** 

**TECHNIQUES** 

**PLANTS** 

RESOURCES

CALCULATOR

Q Search...

#### Edmonton Infill Rain Garden Project

- To explore solutions for different typologies
- Match capacity of minor system; flood mitigation driver
- Exploring retention/detention hybrid approach, different hydraulic loadings
- Exploring questions of shape, vegetation
- Monitoring soil moisture, water level, outlet weirs, vegetation

#### **Lot-Level Resilient Landscaping Implementation**