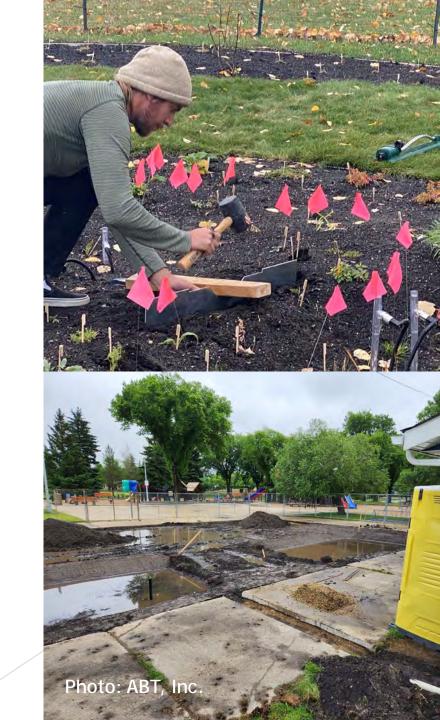

#### Edmonton Infill Rain Garden Project

- To explore solutions for different typologies
- Match capacity of minor system; flood mitigation driver
- Exploring retention/detention hybrid approach, different hydraulic loadings
- Exploring questions of shape, vegetation
- Monitoring soil moisture, water level, outlet weirs, vegetation

#### **Lot-Level Resilient Landscaping Implementation**