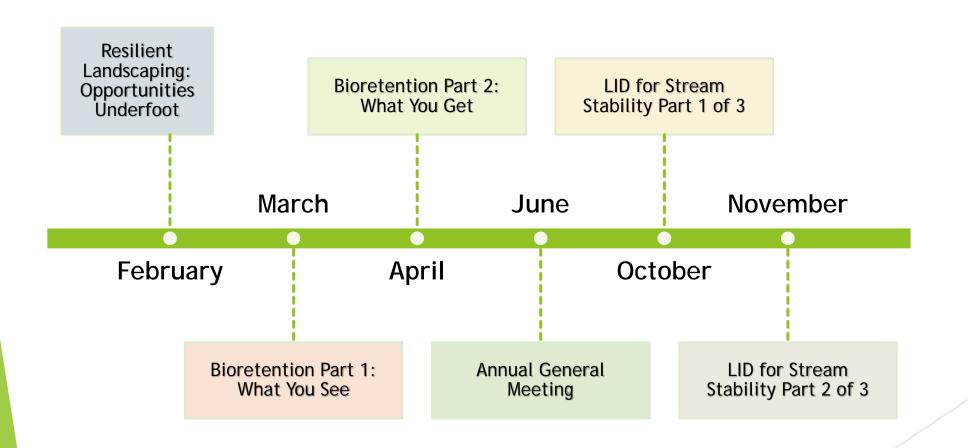

#### **Activities: Continuing!**

#### Rise of the Working Groups:

- 1
- EAWG Events and Activities Working Group
- RAM Research and Monitoring Working Group
- STORMR Stormwater Reuse Working Group
- Unconference Speaker Series:
  - Very popular with Members
  - Continues
- Demonstration Projects:
  - Delivered through Grants
  - New infill demonstration projects will commence in 2023/4
- 4 Communications:
  - Broad range of communication forums

Corralling, packaging and disseminating what we know

#### **Future**

Continuing to lead with practical, onthe-ground activities that enhance both technical knowledge and social understanding

Increasing our sphere of influence